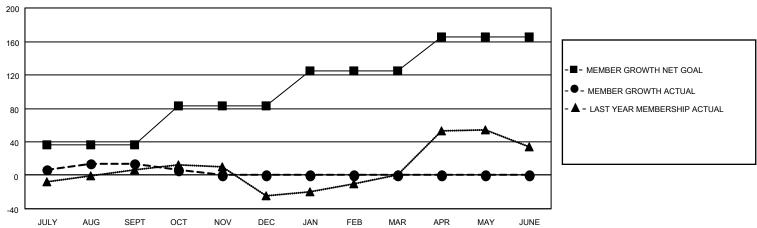

## GOALS AND ACTUAL MEMBERS CUMULATIVE

| DROPPED CLUBS: 2                                                                 |   | 43 CLUBS OF 129 ADDED 1 OR MORE<br>NEW MEMBERS | GENDER DISTRIBUTION  MALE 2,232 (63.43%) |                |   |
|----------------------------------------------------------------------------------|---|------------------------------------------------|------------------------------------------|----------------|---|
| DROPPED MEMBERS                                                                  |   |                                                | FEMALE                                   | 1,287 (36.57%) |   |
| DECEASED                                                                         | 9 | CLICK HERE FOR CUMULATIVE                      | TOTAL FAMILY UNIT MEMBERS                |                | 0 |
| CLUB CANCELLED         14           OTHER         86           TOTAL         109 |   | MEMBERSHIP DATA                                | FAMILY MEMBERS PAYING HALF DUES          |                | 0 |
|                                                                                  |   |                                                |                                          |                | 0 |
|                                                                                  |   |                                                | DOEG                                     |                |   |