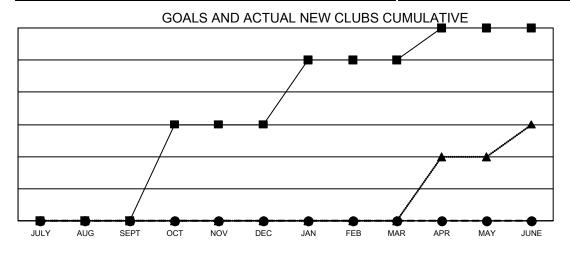

- CURRENT YEAR GOALS FOR NEW CLUBS

- ● - CURRENT YEAR ACTUAL NEW CLUBS

▲ - LAST YEAR ACTUAL NEW CLUBS